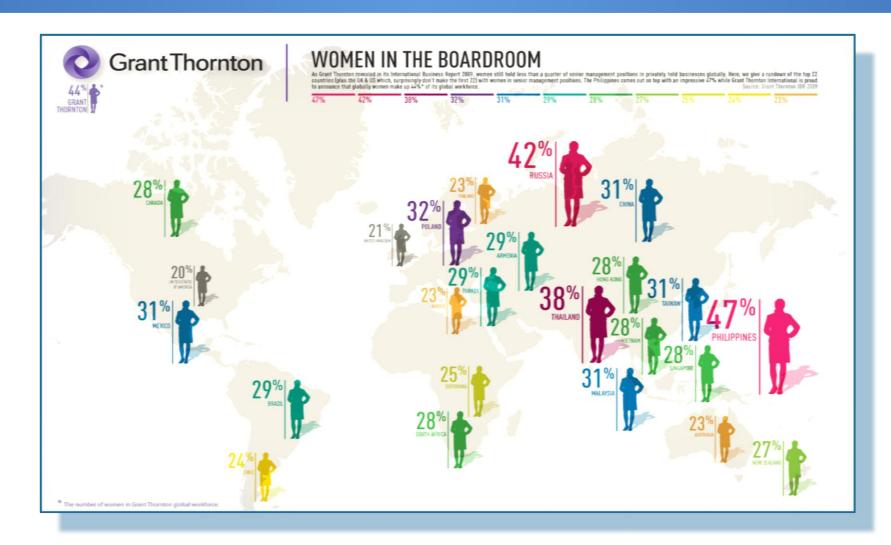

### The Current Picture

```
* Slow progress...
```

```
* 1999 – FTSE 100 6.9%
```

- \* 5.8% ED FTSE 100
- \* 15.1% FTSE 250

60% Grads

80% Consumer Decisions

60% Global Wealth by 2025