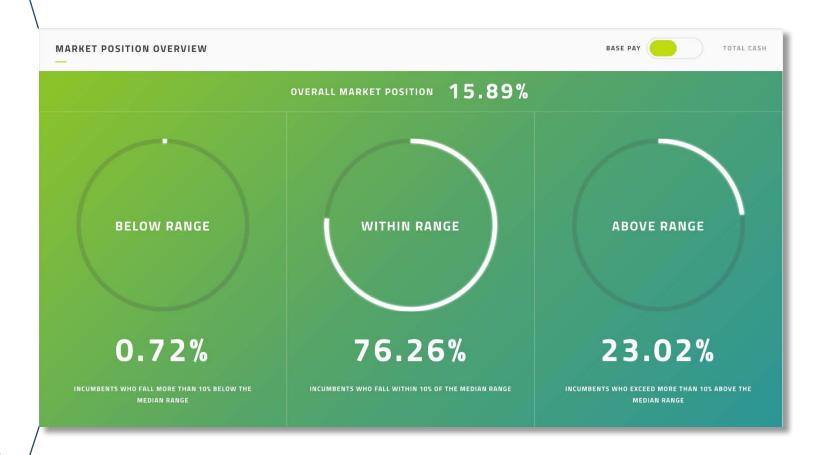

### **DEMONSTRATE UP TO DATE PAY DATA INSTANTLY**

| MARKET ALIGNMENT COSTS  — ACTUAL SALAR |            |                     |                                |        |                      |                        |                |                     |                               |        |  |
|----------------------------------------|------------|---------------------|--------------------------------|--------|----------------------|------------------------|----------------|---------------------|-------------------------------|--------|--|
|                                        | INCUMBENTS | LOWER QUARTILE      |                                | MEDIAN |                      |                        | UPPER QUARTILE |                     |                               |        |  |
| REPORTING GROUPS                       |            | INCUMBENTS<br>BELOW | COST TO MOVE TO LOWER QUARTILE |        | INCUMBENTS<br>WITHIN | COST TO MOVE TO MEDIAN |                | INCUMBENTS<br>ABOVE | SPEND ABOVE UPPER<br>QUARTILE |        |  |
| Total from groups                      | 139        | 1                   | £158                           | 0.72%  | 33                   | £120,050               | 23.74%         | 32                  | £106,639                      | 23.02% |  |
| Corporate                              | 3          |                     | £O                             | 0.00%  | 1                    | £442                   | 33.33%         | ψ.                  | £O                            | 0.00%  |  |
| Customer Care                          | 9          | -                   | £O                             | 0.00%  | ¥                    | £O                     | 0.00%          | 3.                  | £O                            | 0.00%  |  |
| Dispatch, Ops &<br>Engraving           | 10         | -                   | £O                             | 0.00%  | 2                    | £8,343                 | 20.00%         | -                   | £O                            | 0.00%  |  |
| Finance                                | 4          | 17.                 | £O                             | 0.00%  | 3                    | £12,735                | 75.00%         | 1                   | £1,015                        | 25.00% |  |
| IT                                     | 5          | 1                   | £158                           | 20.00% | 2                    | £11,316                | 40.00%         |                     | £O                            | 0.00%  |  |
| Marketing                              | 14         | 12                  | £O                             | 0.00%  | 6                    | £16,413                | 42.86%         | -                   | £O                            | 0.00%  |  |
| Merchandising                          | 4          | 1.5                 | £O                             | 0.00%  | 1                    | £3,070                 | 25.00%         | -51                 | £O                            | 0.00%  |  |
| Product                                | 8          | -                   | £O                             | 0.00%  | 3                    | £9,969                 | 37.50%         | 3                   | £7,601                        | 37.50% |  |
| Quality Control                        | 8          |                     | £O                             | 0.00%  | 3                    | £8,067                 | 37.50%         | 21                  | £O                            | 0.00%  |  |
| Retail                                 | 47         | 547                 | £O                             | 0.00%  | 4                    | £8,203                 | 8.51%          | 27                  | £92,034                       | 57.45% |  |