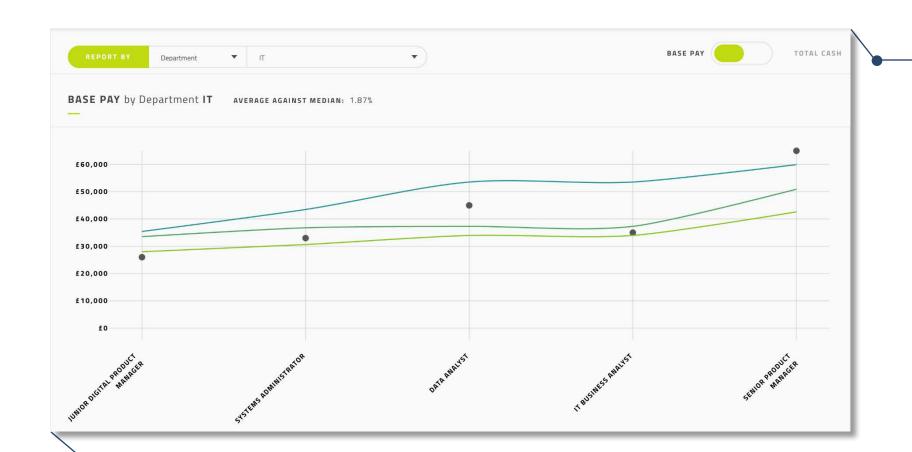

### **DEMONSTRATE UP TO DATE PAY DATA INSTANTLY**

| MARKET ALIGNMENT COSTS  — ACTUAL SALAR |            |                     |                                |        |                      |                        |                |                     |                               |        |  |
|----------------------------------------|------------|---------------------|--------------------------------|--------|----------------------|------------------------|----------------|---------------------|-------------------------------|--------|--|
|                                        | INCUMBENTS | LOWER QUARTILE      |                                | MEDIAN |                      |                        | UPPER QUARTILE |                     |                               |        |  |
| REPORTING GROUPS                       |            | INCUMBENTS<br>BELOW | COST TO MOVE TO LOWER QUARTILE |        | INCUMBENTS<br>WITHIN | COST TO MOVE TO MEDIAN |                | INCUMBENTS<br>ABOVE | SPEND ABOVE UPPER<br>QUARTILE |        |  |
| Total from groups                      | 139        | 1                   | £158                           | 0.72%  | 33                   | £120,050               | 23.74%         | 32                  | £106,639                      | 23.02% |  |
| Corporate                              | 3          |                     | £O                             | 0.00%  | 1                    | £442                   | 33.33%         | ψ.                  | £O                            | 0.00%  |  |
| Customer Care                          | 9          | -                   | £O                             | 0.00%  | ¥                    | £O                     | 0.00%          | 3.                  | £O                            | 0.00%  |  |
| Dispatch, Ops &<br>Engraving           | 10         | -                   | £O                             | 0.00%  | 2                    | £8,343                 | 20.00%         | -                   | £O                            | 0.00%  |  |
| Finance                                | 4          | 17.                 | £O                             | 0.00%  | 3                    | £12,735                | 75.00%         | 1                   | £1,015                        | 25.00% |  |
| IT                                     | 5          | 1                   | £158                           | 20.00% | 2                    | £11,316                | 40.00%         |                     | £O                            | 0.00%  |  |
| Marketing                              | 14         | 12                  | £O                             | 0.00%  | 6                    | £16,413                | 42.86%         | -                   | £O                            | 0.00%  |  |
| Merchandising                          | 4          | 1.5                 | £O                             | 0.00%  | 1                    | £3,070                 | 25.00%         | -51                 | £O                            | 0.00%  |  |
| Product                                | 8          | -                   | £O                             | 0.00%  | 3                    | £9,969                 | 37.50%         | 3                   | £7,601                        | 37.50% |  |
| Quality Control                        | 8          |                     | £O                             | 0.00%  | 3                    | £8,067                 | 37.50%         | 21                  | £O                            | 0.00%  |  |
| Retail                                 | 47         | 547                 | £O                             | 0.00%  | 4                    | £8,203                 | 8.51%          | 27                  | £92,034                       | 57.45% |  |