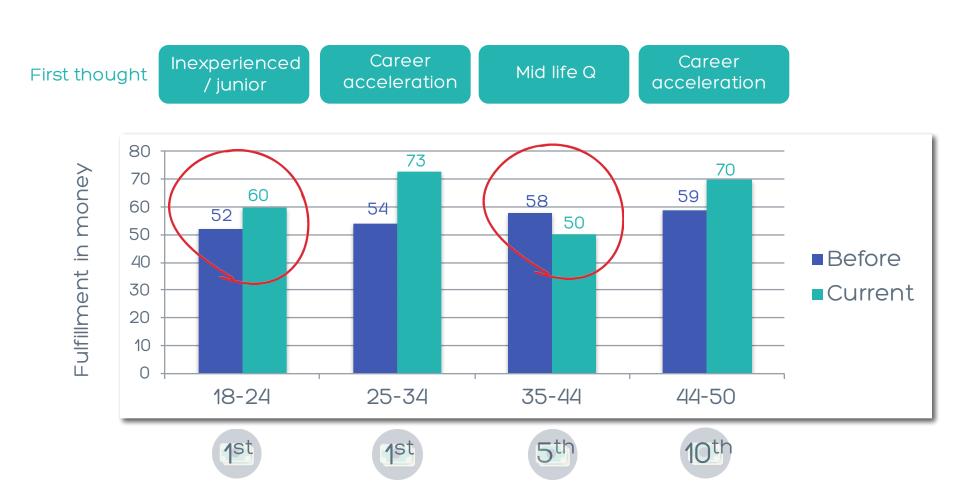

### Key drivers by age

Money 12<sup>th</sup>

Money

## Deeper into (a) 'money'