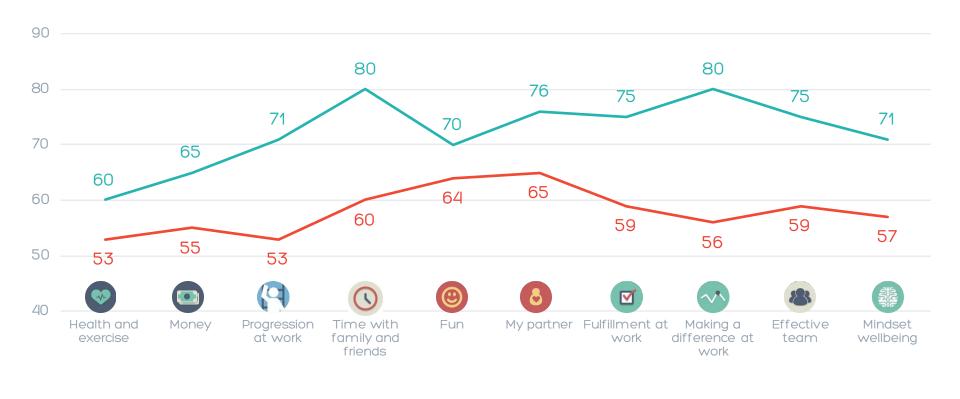

ual</u> can help engage a <u>workforce</u>
- Show you how Open Blend is responding to client demand for insight





## We are an online tool that **enables businesses and leaders** to **enhance the performance of their talent**.



We facilitate **coaching led one to ones** focused on **an individual's key drivers and performance**.



#### The problem we solve



#### How we collect the data

# What is work/life blend?

Part 1 - Populating your blend

8 elements

Unique to each person

Progressive via current to target





# What is current work/life blend?

Part 2 -

Score current level of fulfillment in each element from 1-10





# What is target work/life blend?

Part 3 -

Target score to reach their potential.

Each element is scored from 1-10.







### Key drivers of our users







### Key drivers by age







Money 12<sup>th</sup>



Money

## Deeper into (a) 'money'



### Deeper again into (20) 'money'



















### Our response to our clients need for insight

Users engagement with the product

Account management 8 reviews



Dashboards for CEO, HRD, leaders & talent

> Predictive modelling

### In summary

- We have to understand our people before we consider making strategic decision - especially with a diverse workforce
- We must use tech to enable live micro data to inform macro
- What are you keen to know about your workforce after this morning?