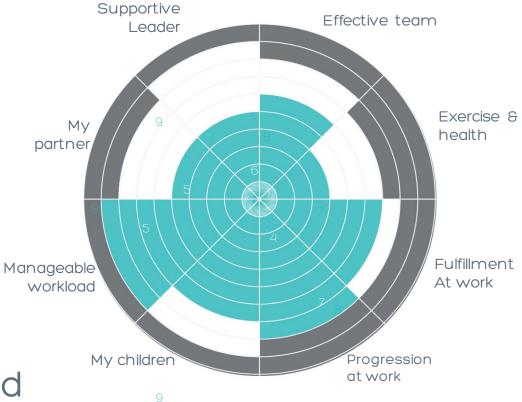

# What is work/life blend?

Part 1 - Populating your blend

8 elements

Unique to each person

Progressive via current to target

# What is current work/life blend?

Part 2 -

Score current level of fulfillment in each element from 1-10

# What is target work/life blend?

Part 3 -

Target score to reach their potential.

Each element is scored from 1-10.