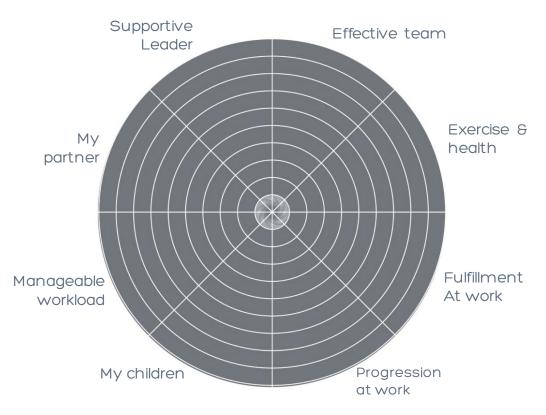

# What is work/life blend?

Part 1 - Populating your blend

8 elements

Unique to each person

Progressive via current to target