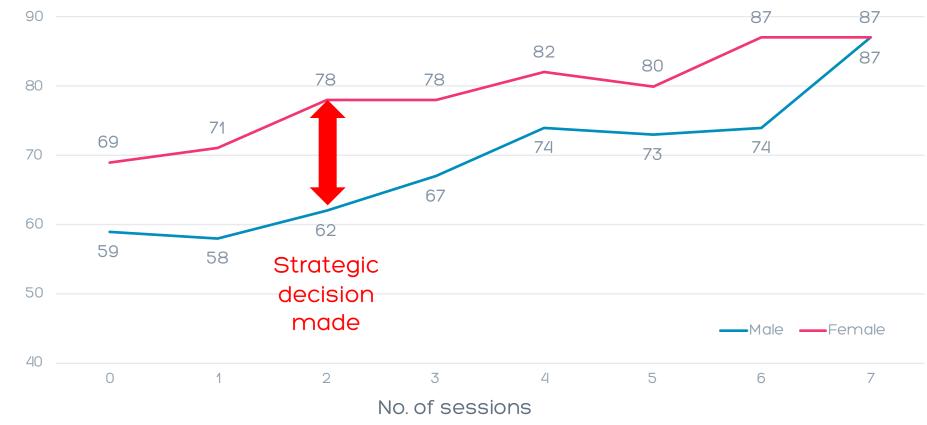

### In summary

- We have to understand our people before we consider making strategic decision - especially with a diverse workforce
- We must use tech to enable live micro data to inform macro
- What are you keen to know about your workforce after this morning?