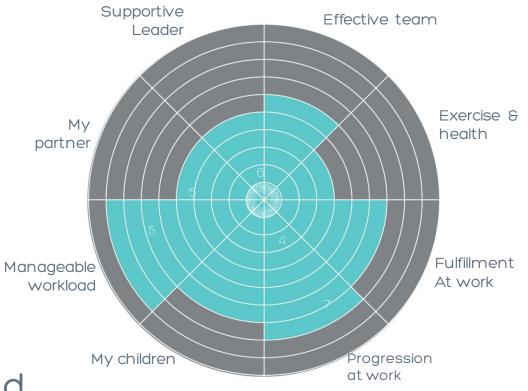

# What is target work/life blend?

Part 3 -

Target score to reach their potential.

Each element is scored from 1-10.